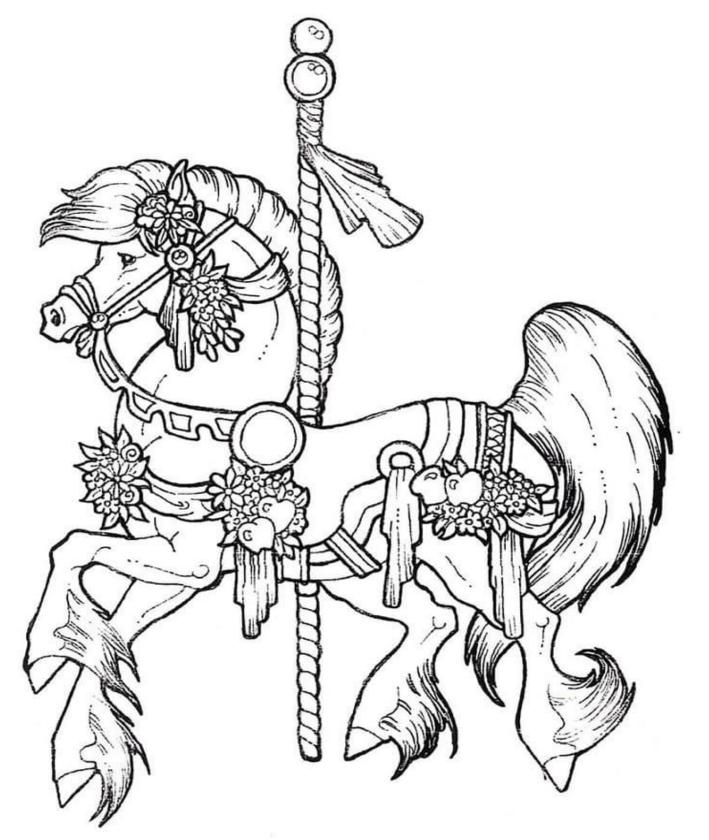

#### **Rules:**

- 1. Open to any resident of Woodford County. One entry per individual. Coloring page can be found at *The Woodford Sun* office or on www.woodfordcountyfairky.com. One page for Divisions 1-5 and one page for Divisions 6 9. \*Special friends may choose either page.
- 2. Entry must be received by 12 noon on May 28th. Entries may be hand delivered to *The Woodford Sun* office or mailed to WCFA PO Box 342, Versailles KY 40383.
- 3. Winners will be announced in *The Woodford Sun* on Thursday June 6th and on the Fair Website.
- 4. Participant may use crayons, markers, or paint, and must color the page without assistance.
- 5. In each of the age divisions, 1<sup>st</sup> place will receive a blue ribbon and cash prize. 2<sup>nd</sup> and 3<sup>rd</sup> place will receive ribbons.
- 6. Entries must be picked up on June 9 between 12 pm and 3 pm. The winner's entry and the prize money will be mailed to the name and address given on the coloring page.